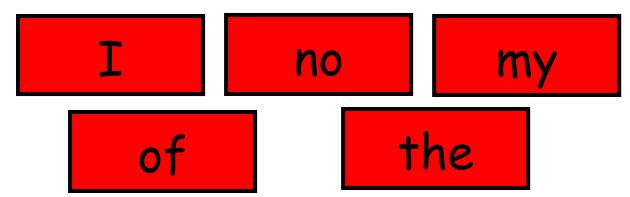

These words are \_\_\_\_\_\_ target Red Words. Please can you help

\_\_\_\_\_ to learn to read and spell this set of Red Words? These are words that can't be blended and just have to be learnt.

Please can you also help\_\_\_\_\_ to read and spell these Green Words?