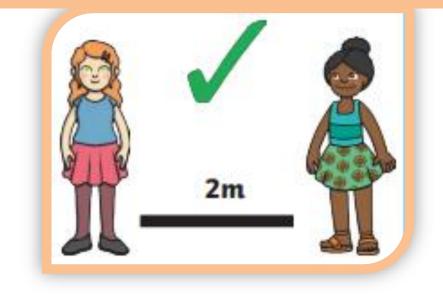

Page 4

I need to remember to keep my distance.

This will make it safe for my friends to talk to me. My friends will like it if I keep the distance. My Teachers will like it if I keep the distance.

When I walk around school I will see signs that were not there before.

The signs in school will remind me to keep the 2 metre distance.

I need to remember that moving around school will be different from now on.

I will remember to keep the distance when I am talking to my

friends.