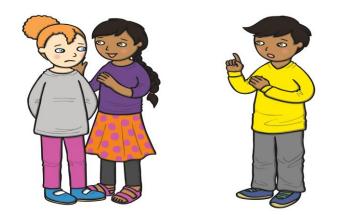

Page 4

I need to remember to keep my distance.

This will make it safe for my friends to talk to me. My friends will like it if I keep the distance. My Teachers will like it if I keep the distance.

When I walk around school I will see signs that were not there before.

The signs in school will remind me to keep the 2 metre distance.

I need to remember that moving around school will be different from now on.

I will remember to keep the distance when I am talking to my

friends.