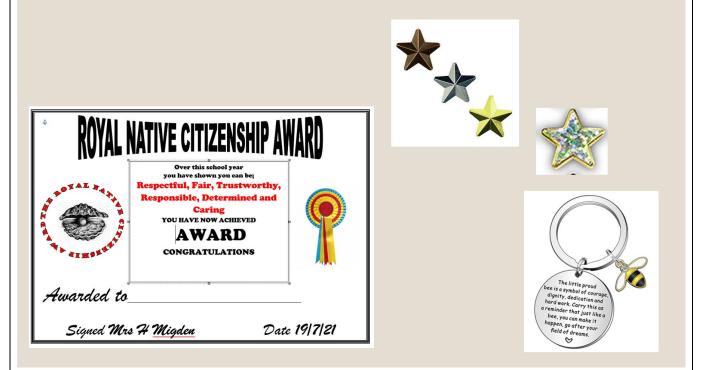

We also awarded children with their Royal Native Citizenship Awards.

They have received their certificates, badges and special Bee Key Ring if they had achieved all 4 badges,