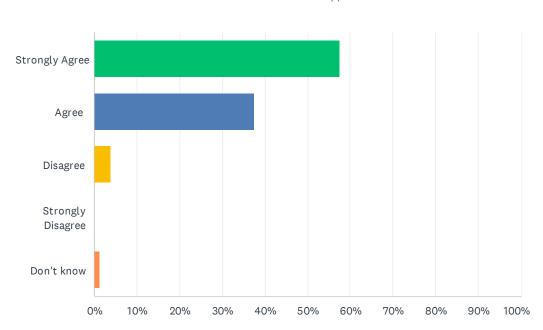

## Q2 My child feels safe at WJS

| ANSWER CHOICES    | RESPONSES |    |
|-------------------|-----------|----|
| Strongly Agree    | 57.50%    | 46 |
| Agree             | 37.50%    | 30 |
| Disagree          | 3.75%     | 3  |
| Strongly Disagree | 0.00%     | 0  |
| Don't know        | 1.25%     | 1  |
| TOTAL             |           | 80 |