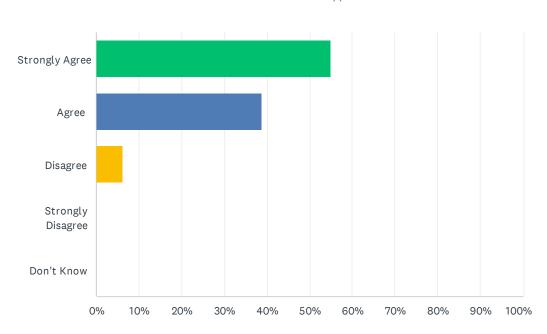

## Q1 My child is happy at WJS

| ANSWER CHOICES    | RESPONSES |    |
|-------------------|-----------|----|
| Strongly Agree    | 55.00%    | 44 |
| Agree             | 38.75%    | 31 |
| Disagree          | 6.25%     | 5  |
| Strongly Disagree | 0.00%     | 0  |
| Don't Know        | 0.00%     | 0  |
| TOTAL             |           | 80 |