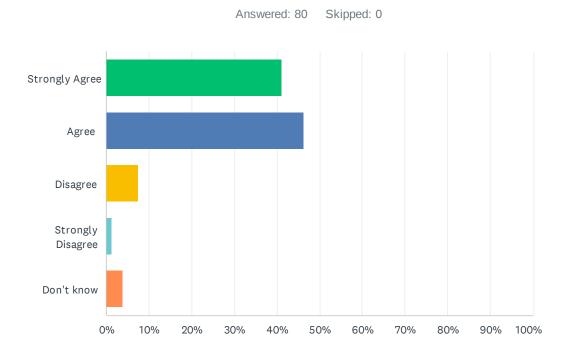

#### Q7 My child receives appropriate homework for their age

| ANSWER CHOICES    | RESPONSES |    |
|-------------------|-----------|----|
| Strongly Agree    | 41.25%    | 33 |
| Agree             | 46.25%    | 37 |
| Disagree          | 7.50%     | 6  |
| Strongly Disagree | 1.25%     | 1  |
| Don't know        | 3.75%     | 3  |
| TOTAL             |           | 80 |