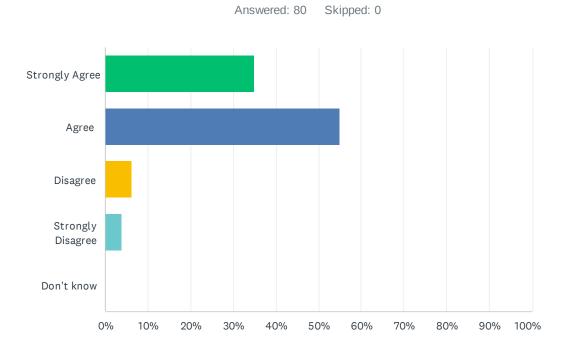

#### Q11 I receive information from the school about my child's progress

| ANSWER CHOICES    | RESPONSES |    |
|-------------------|-----------|----|
| Strongly Agree    | 35.00%    | 28 |
| Agree             | 55.00%    | 44 |
| Disagree          | 6.25%     | 5  |
| Strongly Disagree | 3.75%     | 3  |
| Don't know        | 0.00%     | 0  |
| TOTAL             |           | 80 |