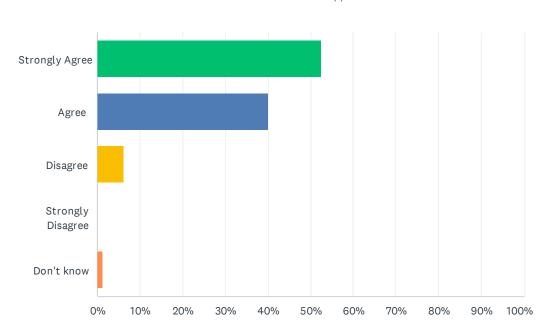

## Q5 My child is well taught at WJS

| ANSWER CHOICES    | RESPONSES |    |
|-------------------|-----------|----|
| Strongly Agree    | 52.50%    | 42 |
| Agree             | 40.00%    | 32 |
| Disagree          | 6.25%     | 5  |
| Strongly Disagree | 0.00%     | 0  |
| Don't know        | 1.25%     | 1  |
| TOTAL             |           | 80 |