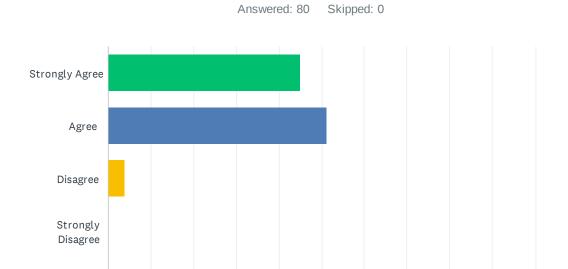

#### Q3 My child makes good progress at WJS

40%

50%

60%

70%

80%

90%

100%

Don't know

0%

10%

20%

30%

| ANSWER CHOICES    | RESPONSES |    |
|-------------------|-----------|----|
| Strongly Agree    | 45.00%    | 36 |
| Agree             | 51.25%    | 41 |
| Disagree          | 3.75%     | 3  |
| Strongly Disagree | 0.00%     | 0  |
| Don't know        | 0.00%     | 0  |
| TOTAL             |           | 80 |