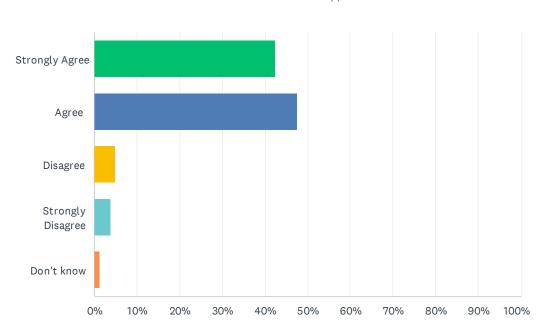

## Q9 WJS is well led and managed

| ANSWER CHOICES    | RESPONSES |    |
|-------------------|-----------|----|
| Strongly Agree    | 42.50%    | 34 |
| Agree             | 47.50%    | 38 |
| Disagree          | 5.00%     | 4  |
| Strongly Disagree | 3.75%     | 3  |
| Don't know        | 1.25%     | 1  |
| TOTAL             |           | 80 |