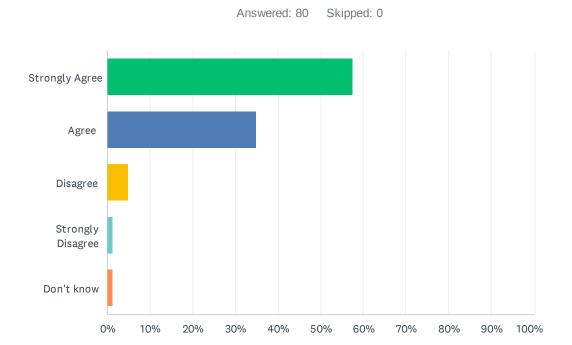

# Q12 Would you recommend WJS to another parent?

| ANSWER CHOICES    | RESPONSES |    |
|-------------------|-----------|----|
| Strongly Agree    | 57.50%    | 46 |
| Agree             | 35.00%    | 28 |
| Disagree          | 5.00%     | 4  |
| Strongly Disagree | 1.25%     | 1  |
| Don't know        | 1.25%     | 1  |
| TOTAL             |           | 80 |