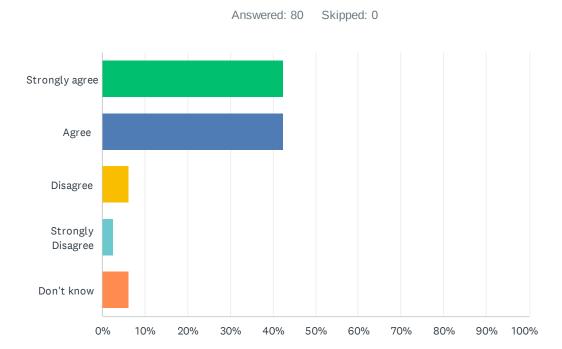

#### Q10 WJS responds well to any concerns I raise

| ANSWER CHOICES    | RESPONSES |    |
|-------------------|-----------|----|
| Strongly agree    | 42.50%    | 34 |
| Agree             | 42.50%    | 34 |
| Disagree          | 6.25%     | 5  |
| Strongly Disagree | 2.50%     | 2  |
| Don't know        | 6.25%     | 5  |
| TOTAL             |           | 80 |