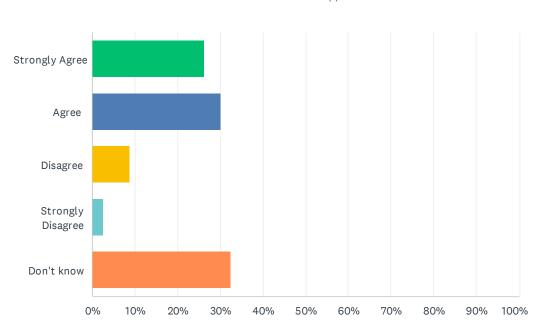

## Q8 WJS deals effectively with bullying

| ANSWER CHOICES    | RESPONSES |    |
|-------------------|-----------|----|
| Strongly Agree    | 26.25%    | 21 |
| Agree             | 30.00%    | 24 |
| Disagree          | 8.75%     | 7  |
| Strongly Disagree | 2.50%     | 2  |
| Don't know        | 32.50%    | 26 |
| TOTAL             |           | 80 |