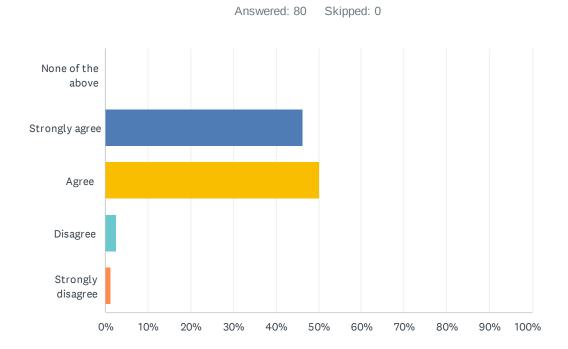

#### Q6 My child is offered an engaging and rich curriculum at WJS

| ANSWER CHOICES    | RESPONSES |    |
|-------------------|-----------|----|
| None of the above | 0.00%     | 0  |
| Strongly agree    | 46.25%    | 37 |
| Agree             | 50.00%    | 40 |
| Disagree          | 2.50%     | 2  |
| Strongly disagree | 1.25%     | 1  |
| TOTAL             |           | 80 |